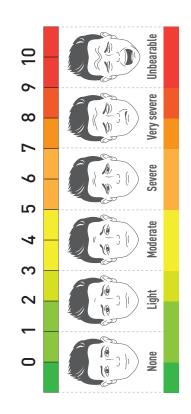

# ADDITIONAL INFORMATION

THERE IS A CHRONIC CARDIAC PAIN MANAGEMENT SERVICE AT THE MHI But you need a medical referral to have an appointment

https://www.icm-mhi.org/en/health-care-and-services/clinics-and-services/postoperative-pain-management-service-sapo

https://www.icm-mhi.org/en/health-care-and-services/ clinics-and-services/chronic-cardiac-pain-managementservice-sadocc

# PAIN INTENSITY SCALE



# PAIN **RELIEF**

WHEN RETURNING HOME



The pain you may feel following your surgery should subside over the next twelve (12) weeks.

Here are a few tips to relieve your pain when you return home.

MADE BY THE SAPO TEAM - WITH THE COLLABORATION OF THE USER' COMMITTEE.





## OUR **RECOMMENDATIONS**

- TAKE ACETAMINOPHEN (Tylenol<sup>MD</sup>) every 6 hrs for at least 7 days (max 4 times/day).
- 2 IF THE PAIN BECOMES MORE INTENSE after taking acetaminophen (Tylenol™),
  TAKE YOUR ANALGESIC
  (STATEX or Hydromorphone) as prescribed.
- You can also take ANTI-INFLAMMATORIES to help reduce pain.

WARNING: SPEAK TO YOUR PHARMACIST BEFORE USE.

MUSCLE PAIN (back pain): massage with a cream such as Myoflex, DeepCold or Voltaren.

WARNING: SPEAK TO YOUR PHARMACIST BEFORE USE.

You can make an